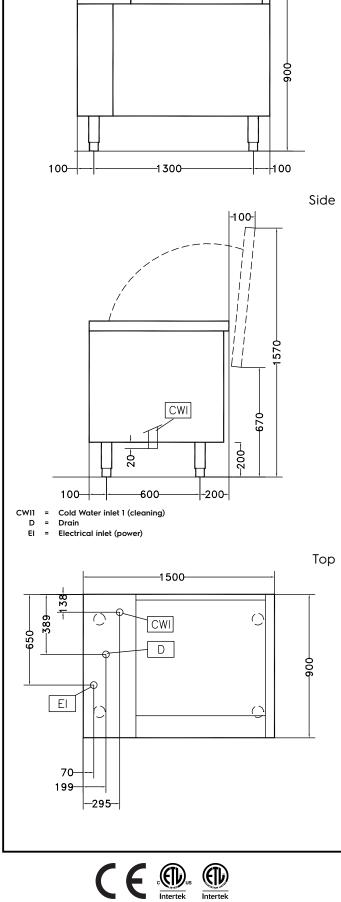

## Electric

Front

| 400 V/3N ph/50 Hz<br>1.2 kW |  |
|-----------------------------|--|
|                             |  |
| 1500 mm                     |  |
| 900 mm                      |  |
| 850 mm                      |  |
| 225 kg                      |  |
| 300 lt                      |  |
| 10 kg                       |  |
| 40 kg                       |  |
|                             |  |