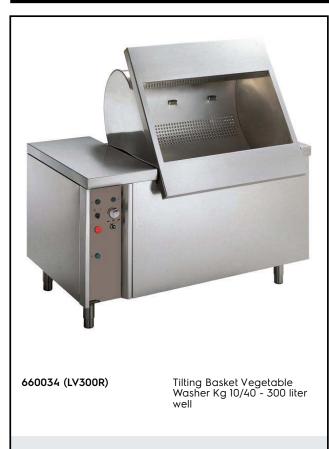

# Electrolux PROFESSIONAL

Vegetable Washer Tilting Basket Vegetable Washer 10/40kg

#### Item No.

Made from 304 AISI stainless steel. Double inclined well bottom to allow automatic cleaning. Washing system by water vortex; multiple diffuser for uniform water vortex; automatic water filling. The lifting of the basket at the end of the washing cycle is achieved by a reliable and safe linear motor controlled by double push button with alarm. IP25 water protection.

Well capacity: 300 lt. Load per cycle: 10 kg (light vegetables); 40 kg (heavy vegetables). Cycle duration: 2-3 min.

| ITEM #  | <br> | <br> |
|---------|------|------|
| MODEL # |      |      |
| NAME #  |      |      |
| SIS #   |      |      |
| AIA #   |      |      |